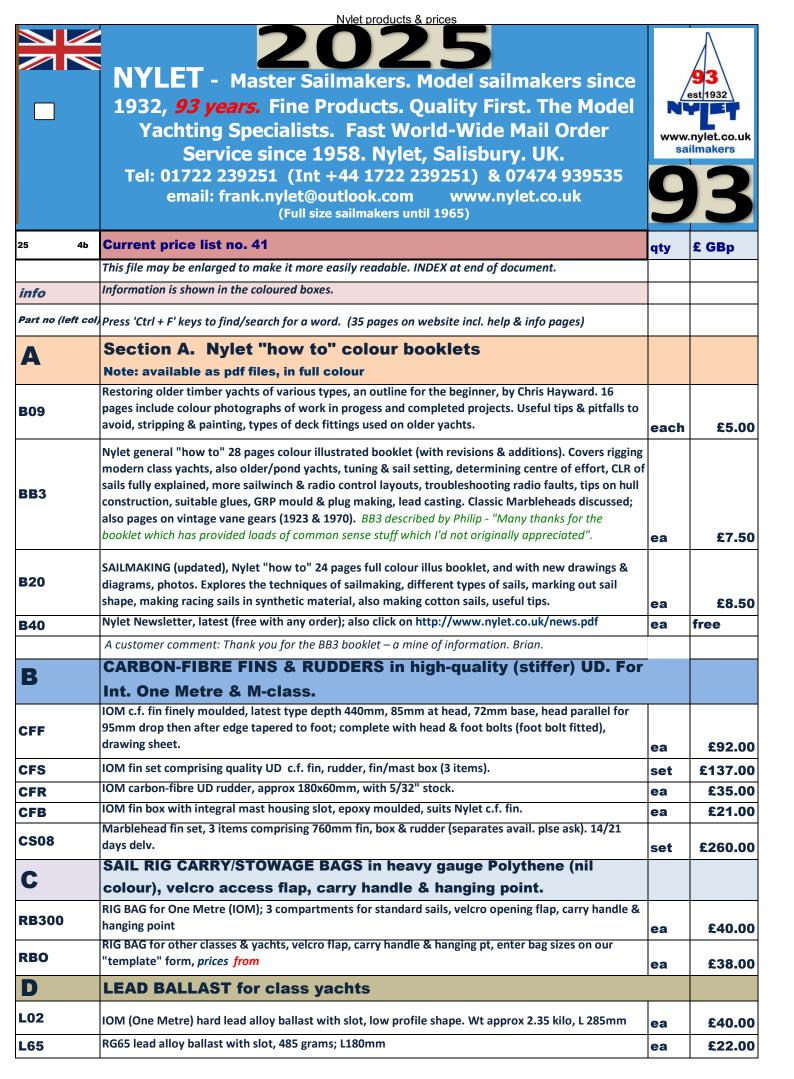

| E1               | NYLET QUALITY DECK & RIG RACING YACHT FITTINGS,                                                                                              | 5          | 2                |  |  |  |  |
|------------------|----------------------------------------------------------------------------------------------------------------------------------------------|------------|------------------|--|--|--|--|
| $\bigwedge$      | wires, cordage, screws & nuts, accessories (rigging fittings                                                                                 |            |                  |  |  |  |  |
| 93               | shown colour coded). SAIL NUMERALS. Fittings since 1967                                                                                      |